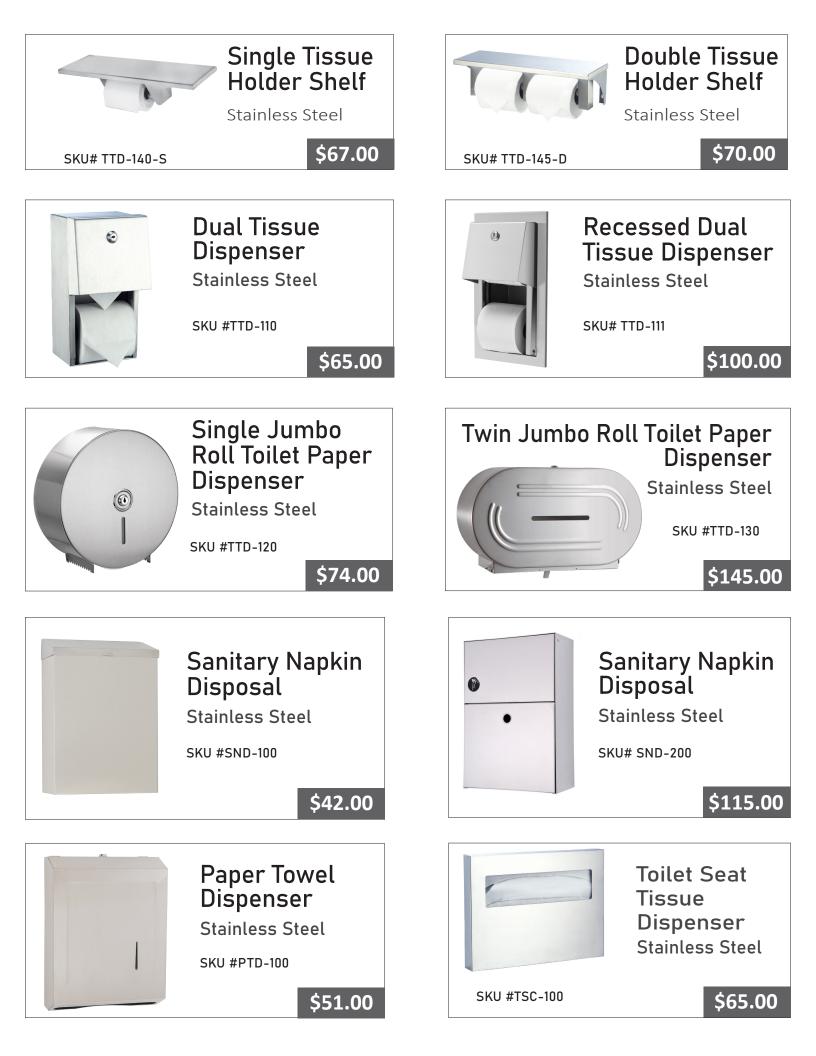

| SKU# GB-01-150-18-B<br>SKU# GB-01-150-24-B<br>SKU# GB-01-150-36-B<br>SKU# GB-01-150-42-B     |
| 18" White\$48.0024" White\$50.0036" White\$54.0042" White\$56.00                                                               | SKU# GB-01-150-18-W<br>SKU# GB-01-150-24-W<br>SKU# GB-01-150-36-W<br>SKU# GB-01-150-42-W     |



## **ADA COMPLIANT - 2 BAR SETS**

| ADA SET | (Brushed) | .36" | & 4 | 2" | \$80.00  |
|---------|-----------|------|-----|----|----------|
|         | (Black)   |      |     |    |          |
| ADA SET | (White)   | .36" | & 4 | 2″ | \$110.00 |

🖶 Required by Law in ADA Compliant Stalls



\$20.00







Stainless Steel

SKU# TTD-102-DS



Discounted Prices & Free Shipping (with all partition orders!)

## You'll need accessories! Some legally required.