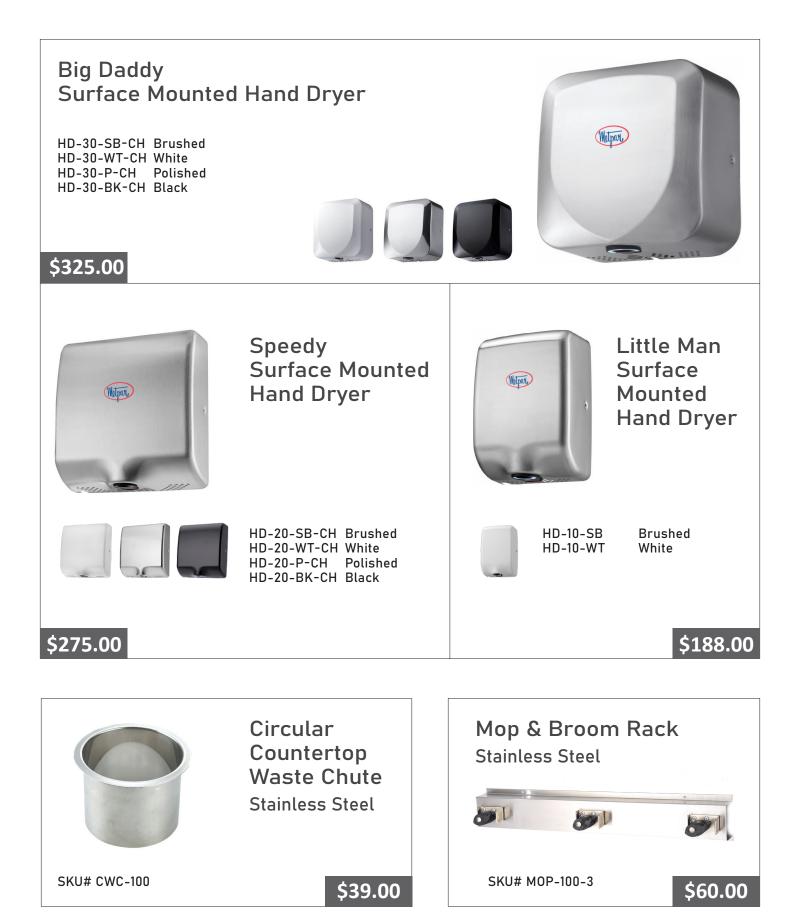

| SKU# GB-01-150-18-B<br>SKU# GB-01-150-24-B<br>SKU# GB-01-150-36-B<br>SKU# GB-01-150-42-B     |
| 18" White\$48.0024" White\$50.0036" White\$54.0042" White\$56.00                                                               | SKU# GB-01-150-18-W<br>SKU# GB-01-150-24-W<br>SKU# GB-01-150-36-W<br>SKU# GB-01-150-42-W     |



## **ADA COMPLIANT - 2 BAR SETS**

| ADA SET | (Brushed) | .36" | & 4 | 2" | \$80.00  |
|---------|-----------|------|-----|----|----------|
|         | (Black)   |      |     |    |          |
| ADA SET | (White)   | .36" | & 4 | 2″ | \$110.00 |

🖶 Required by Law in ADA Compliant Stalls



\$20.00







Stainless Steel

SKU# TTD-102-DS



Discounted Prices & Free Shipping (with all partition orders!)

## You'll need accessories! Some legally required.