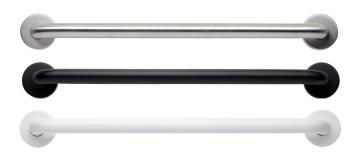

## **Grab Bars** are 1 ½" Diameter with Snap Concealed Flanges.

Available in Brushed Stainless, Black or White

| <ul> <li>18" Brushed \$33.00</li> <li>24" Brushed \$35.00</li> <li>36" Brushed \$39.00</li> <li>42" Brushed \$41.00</li> </ul> | SKU# GB-01-150-18-SB<br>SKU# GB-01-150-24-SB<br>SKU# GB-01-150-36-SB<br>SKU# GB-01-150-42-SB |
|--------------------------------------------------------------------------------------------------------------------------------|----------------------------------------------------------------------------------------------|
| 18" Black\$48.0024" Black\$50.0036" Black\$54.0042" Black\$56.00                                                               | SKU# GB-01-150-18-B<br>SKU# GB-01-150-24-B<br>SKU# GB-01-150-36-B<br>SKU# GB-01-150-42-B     |
| 18" White\$48.0024" White\$50.0036" White\$54.0042" White\$56.00                                                               | SKU# GB-01-150-18-W<br>SKU# GB-01-150-24-W<br>SKU# GB-01-150-36-W<br>SKU# GB-01-150-42-W     |