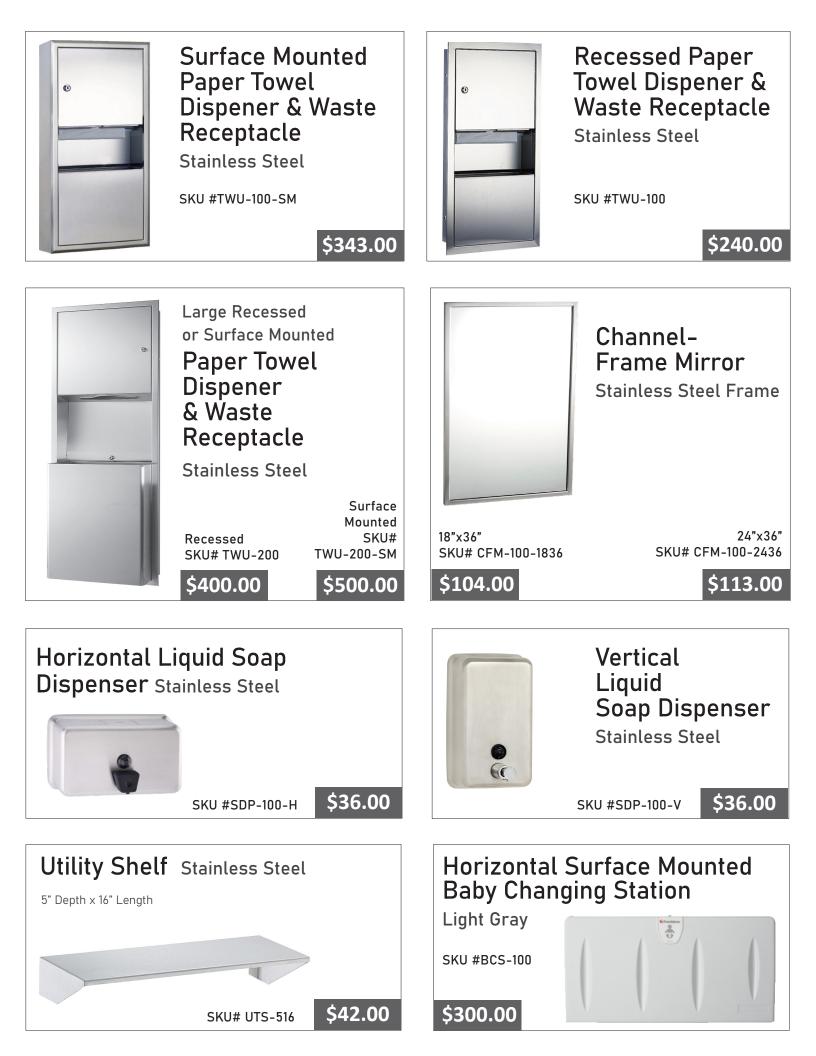

| SKU# GB-01-150-18-B<br>SKU# GB-01-150-24-B<br>SKU# GB-01-150-36-B<br>SKU# GB-01-150-42-B     |
| 18" White\$48.0024" White\$50.0036" White\$54.0042" White\$56.00                                                               | SKU# GB-01-150-18-W<br>SKU# GB-01-150-24-W<br>SKU# GB-01-150-36-W<br>SKU# GB-01-150-42-W     |



## **ADA COMPLIANT - 2 BAR SETS**

| ADA SET | (Brushed) | .36" | & 4 | 2" | \$80.00  |
|---------|-----------|------|-----|----|----------|
|         | (Black)   |      |     |    |          |
| ADA SET | (White)   | .36" | & 4 | 2″ | \$110.00 |

🖶 Required by Law in ADA Compliant Stalls



\$20.00







Stainless Steel

SKU# TTD-102-DS



Discounted Prices & Free Shipping (with all partition orders!)

## You'll need accessories! Some legally required.